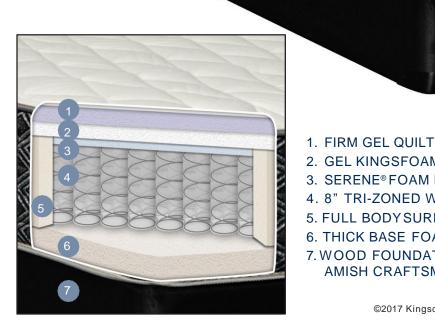

# HENLINE FIRM

|                                                             |             | SET | MATTRESS | FOUNDATION |
|-------------------------------------------------------------|-------------|-----|----------|------------|
|                                                             | TWIN        |     |          |            |
| . FIRM GEL QUILT<br>. GEL KINGSFOAM<br>. SERENE®FOAM LUMBAR | TWIN-XL     |     |          |            |
|                                                             | FULL        |     |          |            |
| . SERENE®FOAM LUMBAR<br>. 8" TRI-ZONED WRAPPED COILS(744Q)  | FULL-XL     |     |          |            |
| . FULL BODY SURROUND®                                       | QUEEN       |     |          |            |
| . THICK BASE FOAM                                           | SPLIT QUEEN |     |          |            |
| WOOD FOUNDATION WITH<br>AMISH CRAFTSMANSHIP                 | KING        |     |          |            |
|                                                             | CAL KING    |     |          |            |
|                                                             |             |     |          |            |