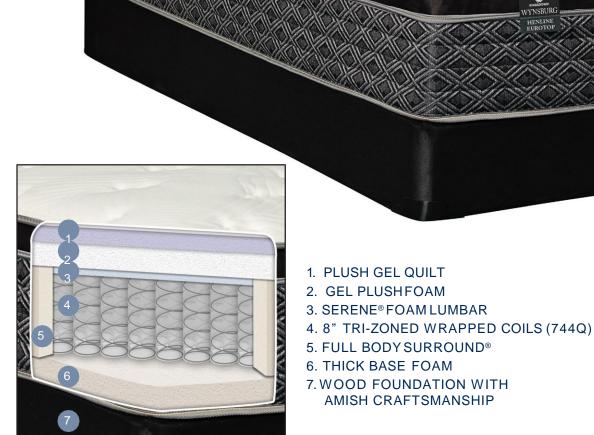

# **HENLINE EUROTOP**

|             | SET | MATTRESS | FOUNDATION |
|-------------|-----|----------|------------|
| TWIN        |     |          |            |
| TWIN-XL     |     |          |            |
| FULL        |     |          |            |
| FULL-XL     |     |          |            |
| QUEEN       |     |          |            |
| SPLIT QUEEN |     |          |            |
| KING        |     |          |            |
| CAL KING    |     |          |            |