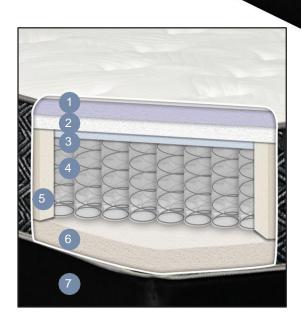

|            |
|                                                             | FULL        |     |          |            |
| . SERENE®FOAM LUMBAR<br>. 8" TRI-ZONED WRAPPED COILS(744Q)  | FULL-XL     |     |          |            |
| . FULL BODY SURROUND®                                       | QUEEN       |     |          |            |
| . THICK BASE FOAM                                           | SPLIT QUEEN |     |          |            |
| WOOD FOUNDATION WITH<br>AMISH CRAFTSMANSHIP                 | KING        |     |          |            |
|                                                             | CAL KING    |     |          |            |
|                                                             |             |     |          |            |



# **HENLINE PLUSH**



| SETMATTRESSFOUNDATION1. PLUSH GEL QUILTTWINTWIN-XL2. GEL PLUSHFOAMTWIN-XL-3. SERENE® FOAM LUMBARFULL-4. 8" TRI-ZONED WRAPPED COILS (744Q)FULL-XL-5. FULL BODY SURROUND®QUEEN-6. THICK BASE FOAMSPLIT QUEEN-7. WOOD FOUNDATION WITH<br>AMISH CRAFTSMANSHIPKING |                                                                                                                                                                                                                 |             |     |          |            |  |  |
|---------------------------------------------------------------------------------------------------------------------------------------------------------------------------------------------------------------------------------------------------------------|-----------------------