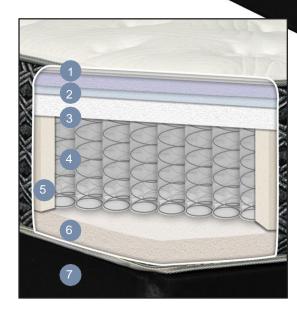

### **ENSBURY PLUSH**

|                                                                                                                                                                                                                                         |             | SET | MATTRESS | FOUNDATION |
|-----------------------------------------------------------------------------------------------------------------------------------------------------------------------------------------------------------------------------------------|-------------|-----|----------|------------|
|                                                                                                                                                                                                                                         | TWIN        |     |          |            |
| <ol> <li>PLUSH GEL QUILT</li> <li>SERENE®FOAM</li> <li>GEL PLUSH FOAM</li> <li>8" TRI-ZONED WRAPPED COILS (800Q)</li> <li>FULL BODY SURROUND®</li> <li>THICK BASE FOAM</li> <li>WOOD FOUNDATION WITH<br/>AMISH CRAFTSMANSHIP</li> </ol> | TWIN-XL     |     |          |            |
|                                                                                                                                                                                                                                         | FULL        |     |          |            |
|                                                                                                                                                                                                                                         | FULL-XL     |     |          |            |
|                                                                                                                                                                                                                                         | QUEEN       |     |          |            |
|                                                                                                                                                                                                                                         | SPLIT QUEEN |     |          |            |
|                                                                                                                                                                                                                                         | KING        |     |          |            |
|                                                                                                                                                                                                                                         | CAL KING    |     |          |            |
|                                                                                                                                                                                                                                         |             |     |          |            |