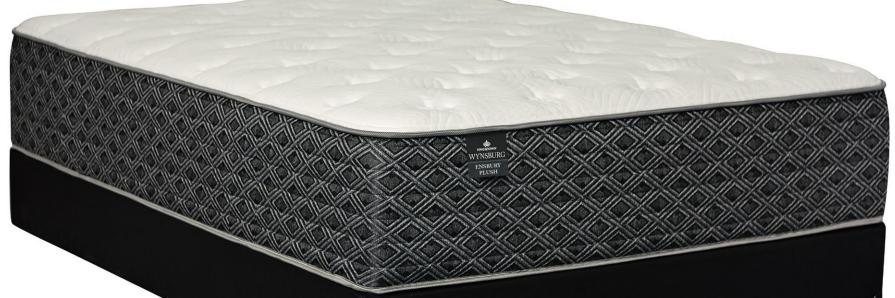

### **ENSBURY PLUSH**

|                                                                                                                                                                                                                                         |             | SET | MATTRESS | FOUNDATION |
|-----------------------------------------------------------------------------------------------------------------------------------------------------------------------------------------------------------------------------------------|-------------|-----|----------|------------|
|                                                                                                                                                                                                                                         | TWIN        |     |          |            |
| <ol> <li>PLUSH GEL QUILT</li> <li>SERENE®FOAM</li> <li>GEL PLUSH FOAM</li> <li>8" TRI-ZONED WRAPPED COILS (800Q)</li> <li>FULL BODY SURROUND®</li> <li>THICK BASE FOAM</li> <li>WOOD FOUNDATION WITH<br/>AMISH CRAFTSMANSHIP</li> </ol> | TWIN-XL     |     |          |            |
|                                                                                                                                                                                                                                         | FULL        |     |          |            |
|                                                                                                                                                                                                                                         | FULL-XL     |     |          |            |
|                                                                                                                                                                                                                                         | QUEEN       |     |          |            |
|                                                                                                                                                                                                                                         | SPLIT QUEEN |     |          |            |
|                                                                                                                                                                                                                                         | KING        |     |          |            |
|                                                                                                                                                                                                                                         | CAL KING    |     |          |            |
|                                                                                                                                                                                                                                         |             |     |          |            |