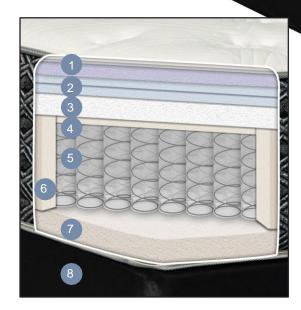

# **GROVERTON PLUSH**

|                                                                                                                                                                                           |             | SET | MATTRESS | FOUNDATION |
|-------------------------------------------------------------------------------------------------------------------------------------------------------------------------------------------|-------------|-----|----------|------------|
| 1.PLUSH GEL QUILT<br>2. DOUBLE LAYERS OF SERENE® FOAM<br>3. GEL PLUSH FOAM                                                                                                                | TWIN        |     |          |            |
|                                                                                                                                                                                           | TWIN-XL     |     |          |            |
|                                                                                                                                                                                           | FULL        |     |          |            |
| 4. LATEX LUMBAR SUPPORT                                                                                                                                                                   | FULL-XL     |     |          |            |
| <ol> <li>5. 9" TRI-ZONED WRAPPED COILS (1008Q)</li> <li>6. FULL BODY SURROUND<sup>®</sup></li> <li>7. THICK BASE FOAM</li> <li>8. WOOD FOUNDATION WITH AMISH<br/>CRAFTSMANSHIP</li> </ol> | QUEEN       |     |          |            |
|                                                                                                                                                                                           | SPLIT QUEEN |     |          |            |
|                                                                                                                                                                                           | KING        |     |          |            |
|                                                                                                                                                                                           | CAL KING    |     |          |            |