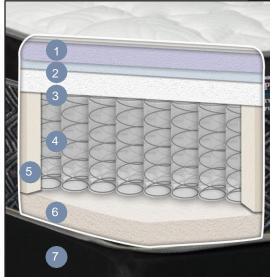

# **HENLINE PLUSH**

| SETMATTRESSFOUNDATION1. PLUSH GEL QUILTTWINTWIN-XL2. GEL PLUSHFOAMTWIN-XL-3. SERENE® FOAM LUMBARFULL-4. 8" TRI-ZONED WRAPPED COILS (744Q)FULL-XL-5. FULL BODY SURROUND®QUEEN-6. THICK BASE FOAMSPLIT QUEEN-7. WOOD FOUNDATION WITH<br>AMISH CRAFTSMANSHIPKING |                                                                                                                                                                                                                 |             |     |          |            |  |  |
|---------------------------------------------------------------------------------------------------------------------------------------------------------------------------------------------------------------------------------------------------------------|-----------------------------------------------------------------------------------------------------------------------------------------------------------------------------------------------------------------|-------------|-----|----------|------------|--|--|
| 1. PLUSH GEL QUILTTWIN-XL2. GEL PLUSHFOAMFULL3. SERENE®FOAM LUMBARFULL4. 8" TRI-ZONED WRAPPED COILS (744Q)QUEEN5. FULL BODY SURROUND®QUEEN6. THICK BASE FOAMSPLIT QUEEN7. WOOD FOUNDATION WITHKING                                                            |                                                                                                                                                                                                                 |             | SET | MATTRESS | FOUNDATION |  |  |
| 2. GEL PLUSHFOAM<br>3. SERENE®FOAM LUMBAR<br>4. 8" TRI-ZONED WRAPPED COILS (744Q)<br>5. FULL BODY SURROUND®<br>6. THICK BASE FOAM<br>7. WOOD FOUNDATION WITH<br>AMISH CRAFTSMANISHIP                                                                          |                                                                                                                                                                                                                 | TWIN        |     |          |            |  |  |
| 3. SERENE® FOAM LUMBAR       FULL         4. 8" TRI-ZONED WRAPPED COILS (744Q)       FULL-XL         5. FULL BODY SURROUND®       QUEEN         6. THICK BASE FOAM       SPLIT QUEEN         7. WOOD FOUNDATION WITH       KING                               | <ol> <li>2. GEL PLUSHFOAM</li> <li>3. SERENE® FOAM LUMBAR</li> <li>4. 8" TRI-ZONED WRAPPED COILS (744Q)</li> <li>5. FULL BODY SURROUND®</li> <li>6. THICK BASE FOAM</li> <li>7. WOOD FOUNDATION WITH</li> </ol> | TWIN-XL     |     |          |            |  |  |
| 4. 8" TRI-ZONED WRAPPED COILS (744Q)       FULL-XL         5. FULL BODY SURROUND®       QUEEN         6. THICK BASE FOAM       SPLIT QUEEN         7. WOOD FOUNDATION WITH       KING                                                                         |                                                                                                                                                                                                                 | FULL        |     |          |            |  |  |
| 5. FULL BODY SURROUND®     QUEEN       6. THICK BASE FOAM     SPLIT QUEEN       7. WOOD FOUNDATION WITH     KING                                                                                                                                              |                                                                                                                                                                                                                 | FULL-XL     |     |          |            |  |  |
| 6. THICK BASE FOAM     SPLIT QUEEN       7. WOOD FOUNDATION WITH     KING                                                                                                                                                                                     |                                                                                                                                                                                                                 | QUEEN       |     |          |            |  |  |
|                                                                                                                                                                                                                                                               |                                                                                                                                                                                                                 | SPLIT QUEEN |     |          |            |  |  |
| AMISH CRAFTSMANSHIP CAL KING                                                                                                                                                                                                                                  |                                                                                                                                                                                                                 | KING        |     |          |            |  |  |
|                                                                                                                                                                                                                                                               |                                                                                                                                                                                                                 | CAL KING    |     |          |            |  |  |