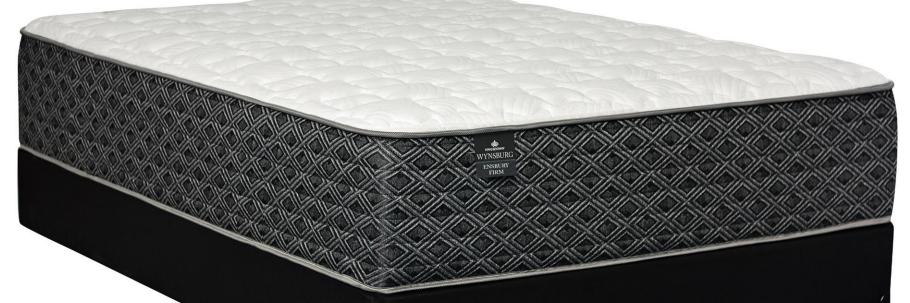

#### **ENSBURY FIRM**

|                                                                                                                                                                                                                                                           |             | SET | MATTRESS | FOUNDATION |
|-----------------------------------------------------------------------------------------------------------------------------------------------------------------------------------------------------------------------------------------------------------|-------------|-----|----------|------------|
|                                                                                                                                                                                                                                                           | TWIN        |     |          |            |
| <ol> <li>1.FIRM GEL QUILT</li> <li>2. SERENE®FOAM</li> <li>3. GEL KINGSFOAM</li> <li>4. 8" TRI-ZONED WRAPPED COILS (800Q)</li> <li>5. FULL BODY SURROUND®</li> <li>6. THICK BASE FOAM</li> <li>7. WOOD FOUNDATION WITH<br/>AMISH CRAFTSMANSHIP</li> </ol> | TWIN-XL     |     |          |            |
|                                                                                                                                                                                                                                                           | FULL        |     |          |            |
|                                                                                                                                                                                                                                                           | FULL-XL     |     |          |            |
|                                                                                                                                                                                                                                                           | QUEEN       |     |          |            |
|                                                                                                                                                                                                                                                           | SPLIT QUEEN |     |          |            |
|                                                                                                                                                                                                                                                           | KING        |     |          |            |
|                                                                                                                                                                                                                                                           | CAL KING    |     |          |            |
|                                                                                                                                                                                                                                                           |             |     |          |            |