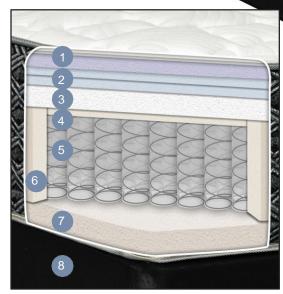

# **GROVERTON FIRM**

|             | SET                                                        | MATTRESS                                                           | FOUNDATION                                                         |
|-------------|------------------------------------------------------------|--------------------------------------------------------------------|--------------------------------------------------------------------|
| TWIN        |                                                            |                                                                    |                                                                    |
| TWIN-XL     |                                                            |                                                                    |                                                                    |
| FULL        |                                                            |                                                                    |                                                                    |
| FULL-XL     |                                                            |                                                                    |                                                                    |
| QUEEN       |                                                            |                                                                    |                                                                    |
| SPLIT QUEEN |                                                            |                                                                    |                                                                    |
| KING        |                                                            |                                                                    |                                                                    |
| CAL KING    |                                                            |                                                                    |                                                                    |
|             | TWIN-XL<br>FULL<br>FULL-XL<br>QUEEN<br>SPLIT QUEEN<br>KING | TWIN<br>TWIN-XL<br>FULL<br>FULL-XL<br>QUEEN<br>SPLIT QUEEN<br>KING | TWIN<br>TWIN-XL<br>FULL<br>FULL-XL<br>QUEEN<br>SPLIT QUEEN<br>KING |