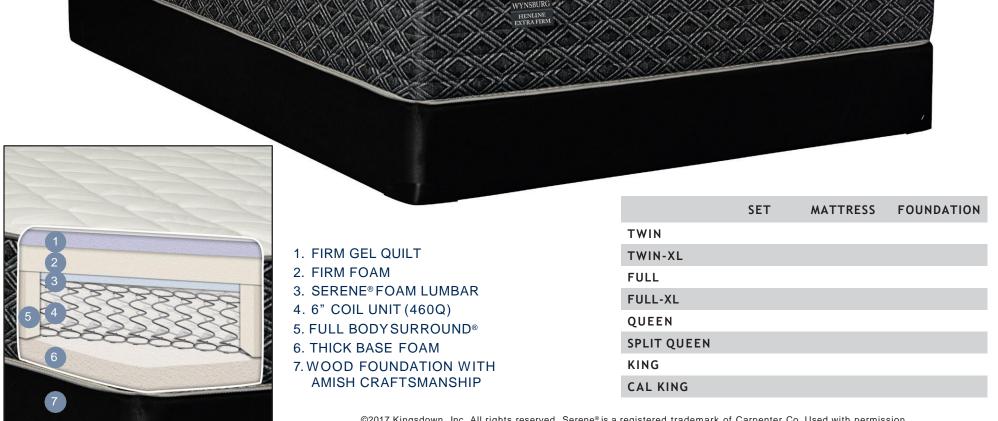

# HENLINE EXTRA FIRM

# HENLINE FIRM

|                                                             |             | SET | MATTRESS | FOUNDATION |
|-------------------------------------------------------------|-------------|-----|----------|------------|
|                                                             | TWIN        |     |          |            |
| . FIRM GEL QUILT<br>. GEL KINGSFOAM<br>. SERENE®FOAM LUMBAR | TWIN-XL     |     |          |            |
|                                                             | FULL        |     |          |            |
| . SERENE®FOAM LUMBAR<br>. 8" TRI-ZONED WRAPPED COILS(744Q)  | FULL-XL     |     |          |            |
| . FULL BODY SURROUND®                                       | QUEEN       |     |          |            |
| . THICK BASE FOAM                                           | SPLIT QUEEN |     |          |            |
| WOOD FOUNDATION WITH<br>AMISH CRAFTSMANSHIP                 | KING        |     |          |            |
|                                                             | CAL KING    |     |          |            |
|                                                             |             |     |          |            |