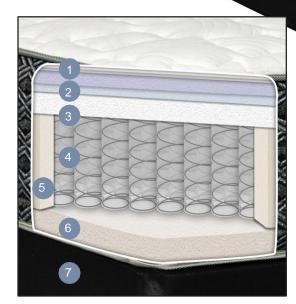

#### **ENSBURY FIRM**

|                                                                                                                                                                                                                                                           |             | SET | MATTRESS | FOUNDATION |
|-----------------------------------------------------------------------------------------------------------------------------------------------------------------------------------------------------------------------------------------------------------|-------------|-----|----------|------------|
|                                                                                                                                                                                                                                                           | TWIN        |     |          |            |
| <ol> <li>1.FIRM GEL QUILT</li> <li>2. SERENE®FOAM</li> <li>3. GEL KINGSFOAM</li> <li>4. 8" TRI-ZONED WRAPPED COILS (800Q)</li> <li>5. FULL BODY SURROUND®</li> <li>6. THICK BASE FOAM</li> <li>7. WOOD FOUNDATION WITH<br/>AMISH CRAFTSMANSHIP</li> </ol> | TWIN-XL     |     |          |            |
|                                                                                                                                                                                                                                                           | FULL        |     |          |            |
|                                                                                                                                                                                                                                                           | FULL-XL     |     |          |            |
|                                                                                                                                                                                                                                                           | QUEEN       |     |          |            |
|                                                                                                                                                                                                                                                           | SPLIT QUEEN |     |          |            |
|                                                                                                                                                                                                                                                           | KING        |     |          |            |
|                                                                                                                                                                                                                                                           | CAL KING    |     |          |            |
|                                                                                                                                                                                                                                                           |             |     |          |            |