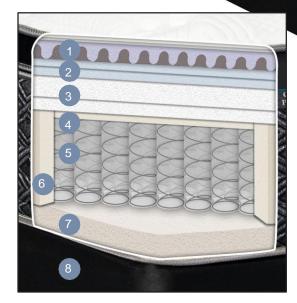

# **GROVERTON PILLOWTOP**

|                                                                                                                                                                                                                                                                                                                                     |             | SET | MATTRESS | FOUNDATION |
|-------------------------------------------------------------------------------------------------------------------------------------------------------------------------------------------------------------------------------------------------------------------------------------------------------------------------------------|-------------|-----|----------|------------|
| <ol> <li>1.CONVOLUTED GEL QUILT</li> <li>2. DOUBLE LAYERS OF SERENE® FOAM</li> <li>3. GEL PLUSH FOAM &amp; GELKINGSFOAM</li> <li>4. LATEX LUMBAR SUPPORT</li> <li>5. 9" TRI-ZONED WRAPPED COILS (1008Q)</li> <li>6. FULL BODY SURROUND®</li> <li>7. THICK BASE FOAM</li> <li>8. WOOD FOUNDATION WITH AMISH CRAFTSMANSHIP</li> </ol> | TWIN        |     |          |            |
|                                                                                                                                                                                                                                                                                                                                     | TWIN-XL     |     |          |            |
|                                                                                                                                                                                                                                                                                                                                     | FULL        |     |          |            |
|                                                                                                                                                                                                                                                                                                                                     | FULL-XL     |     |          |            |
|                                                                                                                                                                                                                                                                                                                                     | QUEEN       |     |          |            |
|                                                                                                                                                                                                                                                                                                                                     | SPLIT QUEEN |     |          |            |
|                                                                                                                                                                                                                                                                                                                                     | KING        |     |          |            |
|                                                                                                                                                                                                                                                                                                                                     | CAL KING    |     |          |            |
|                                                                                                                                                                                                                                                                                                                                     |             |     |          |            |