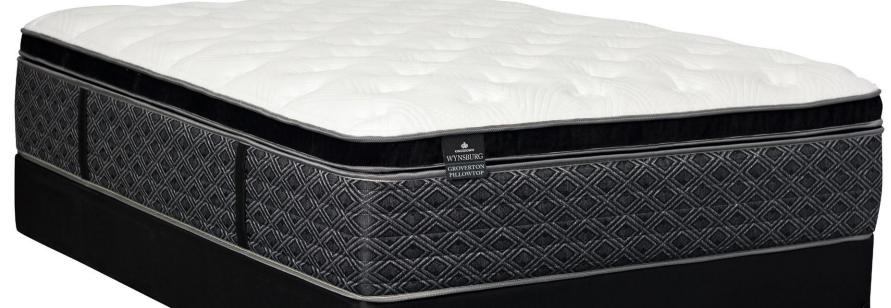

# **GROVERTON PILLOWTOP**

|                                                                                                                                                                                                                                                                                                                                     |             | SET | MATTRESS | FOUNDATION |
|-------------------------------------------------------------------------------------------------------------------------------------------------------------------------------------------------------------------------------------------------------------------------------------------------------------------------------------|-------------|-----|----------|------------|
| <ol> <li>1.CONVOLUTED GEL QUILT</li> <li>2. DOUBLE LAYERS OF SERENE® FOAM</li> <li>3. GEL PLUSH FOAM &amp; GELKINGSFOAM</li> <li>4. LATEX LUMBAR SUPPORT</li> <li>5. 9" TRI-ZONED WRAPPED COILS (1008Q)</li> <li>6. FULL BODY SURROUND®</li> <li>7. THICK BASE FOAM</li> <li>8. WOOD FOUNDATION WITH AMISH CRAFTSMANSHIP</li> </ol> | TWIN        |     |          |            |
|                                                                                                                                                                                                                                                                                                                                     | TWIN-XL     |     |          |            |
|                                                                                                                                                                                                                                                                                                                                     | FULL        |     |          |            |
|                                                                                                                                                                                                                                                                                                                                     | FULL-XL     |     |          |            |
|                                                                                                                                                                                                                                                                                                                                     | QUEEN       |     |          |            |
|                                                                                                                                                                                                                                                                                                                                     | SPLIT QUEEN |     |          |            |
|                                                                                                                                                                                                                                                                                                                                     | KING        |     |          |            |
|                                                                                                                                                                                                                                                                                                                                     | CAL KING    |     |          |            |
|                                                                                                                                                                                                                                                                                                                                     |             |     |          |            |