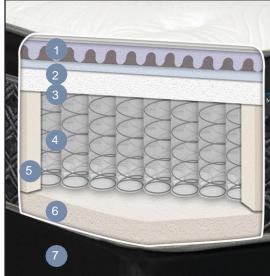

# **HENLINE EUROTOP**

|             | SET | MATTRESS | FOUNDATION |
|-------------|-----|----------|------------|
| TWIN        |     |          |            |
| TWIN-XL     |     |          |            |
| FULL        |     |          |            |
| FULL-XL     |     |          |            |
| QUEEN       |     |          |            |
| SPLIT QUEEN |     |          |            |
| KING        |     |          |            |
| CAL KING    |     |          |            |