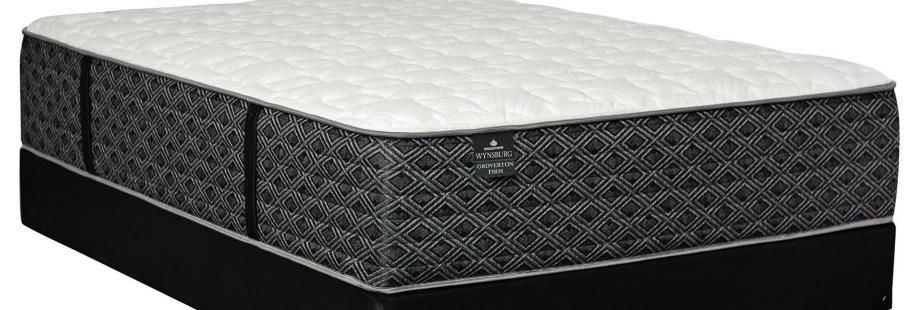

# **GROVERTON FIRM**

|             | SET                                                        | MATTRESS                                                           | FOUNDATION                                                         |
|-------------|------------------------------------------------------------|--------------------------------------------------------------------|--------------------------------------------------------------------|
| TWIN        |                                                            |                                                                    |                                                                    |
| TWIN-XL     |                                                            |                                                                    |                                                                    |
| FULL        |                                                            |                                                                    |                                                                    |
| FULL-XL     |                                                            |                                                                    |                                                                    |
| QUEEN       |                                                            |                                                                    |                                                                    |
| SPLIT QUEEN |                                                            |                                                                    |                                                                    |
| KING        |                                                            |                                                                    |                                                                    |
| CAL KING    |                                                            |                                                                    |                                                                    |
|             | TWIN-XL<br>FULL<br>FULL-XL<br>QUEEN<br>SPLIT QUEEN<br>KING | TWIN<br>TWIN-XL<br>FULL<br>FULL-XL<br>QUEEN<br>SPLIT QUEEN<br>KING | TWIN<br>TWIN-XL<br>FULL<br>FULL-XL<br>QUEEN<br>SPLIT QUEEN<br>KING |